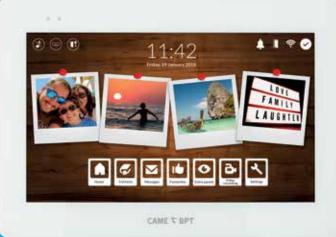

# FULLY CUSTOMISE YOUR

The XTS graphic user interface can be fully customised through the dedicated software. This feature is available on all IP versions.

Home and operational screens can be personalised with any background image and with custom buttons that can be placed anywhere on the screen. Unused function buttons can be removed for a cleaner and more functional screen. Background images and custom buttons can be imported in the individual device to make your XTS truly unique.

The custom buttons previously imported by the user can be assigned to the functions. For example load in an image of the actual entrance and press that image to activate the camera preview. Change the page order and layout to suit the installation when swiping between screens.

The custom layout can be used for the individual XTS and for all monitors in the building. In this way all the video entry receivers of the building or residence can have the same logo and layout, standardising icons and colour palettes. Give each floor of a building a unique design, offer the penthouse an exclusive interface with additional features, the possibilities are endless with XTS.

The logo or data of the maintenance company can be set as screen background, especially useful in industrial or commercial contexts. The only limitation of XTS is your creativity.

#### CREATE TOTALLY BESPOKE MENUS

Customise buttons: designs, sizes, colours, placement

Upload bespoke background images: e.g. blend to the apartment colour scheme, incorporate the developers logo, family photos or even include your logo and contact details for call outs. The list of possibilities is endless.