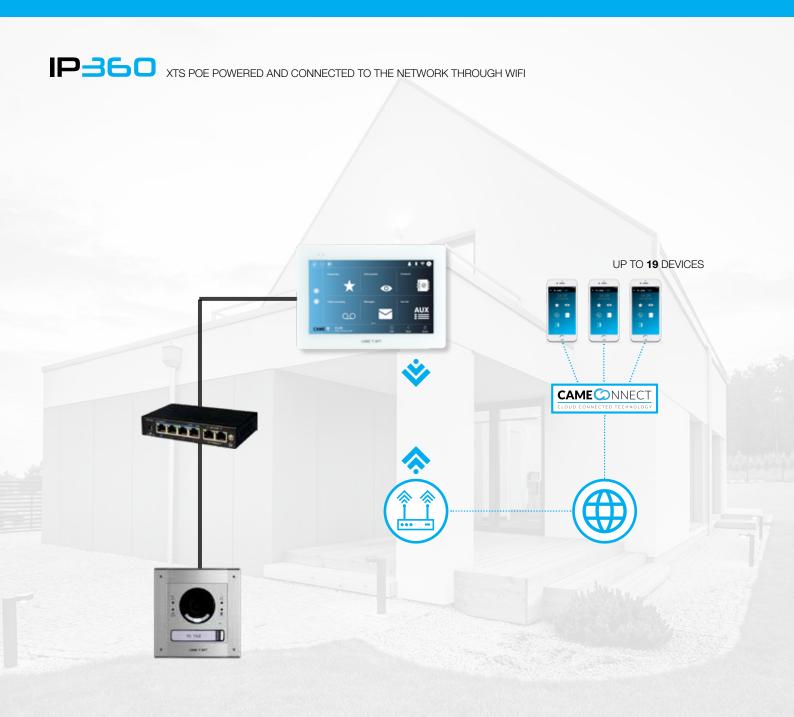

# USE YOUR OWN WIFI TO CONNECT TO XTS

YOU CAN USE THE HOME CONNECTION TO BRING THE VIDEO INTERCOM ON TO THE NETWORK, AT NO EXTRA COST.

XTS is equipped with a WIFI card and with a simple configuration it can be connected to the Internet. In this way, you can use the video door entry system remotely via your smartphone or tablet.

#### FOUR APP LICENSES INCLUDED\*

Each internal derivative XTS 7 includes 4 app licenses to record as many mobile devices.

#### NOTE

The WiFi function is only available on XTS versions with a 7" display. \*XTS 7 IP includes up to 19 app licenses for each device.