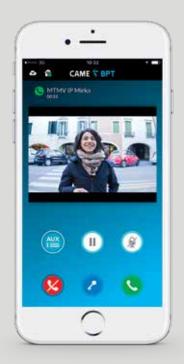

### **REMOTE MANAGEMENT**

- RECEIVE CALLS ON YOUR SMARTPHONE AND TABLET
- OPEN YOUR FRONT DOOR
- SWITCH ON YOUR LIGHTS
- DISPLAY THE ENTRY PANELS LIVE VIDEO
- CALL YOUR HOUSE ON THE XTS RECEIVER

#### THE APP THAT ALLOWS YOU TO MANAGE ALL THE CAME BPT REMOTE VIDEO ENTRY SYSTEMS

This app, available free for both iOS and Android devices, allows you to manage calls from the entry panel directly from smartphones and tablets.

#### **RECEIVE CALLS FROM THE ENTRY PANEL ON YOUR SMARTPHONE**

When a call is made from the entry panel it is activated on the XTS and also on the app of the smartphones connected to the extension. In this way you can see who coverage or data network are necessary).