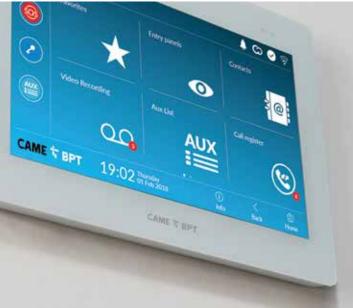

# FULLY CUSTOMISE YOUR

The XTS graphic user interface can be fully customised through the dedicated software. This feature is available on all IP versions.

Home and operational screens can be personalised with any background image and with custom buttons that can be placed anywhere on the screen. Unused function buttons can be removed for a cleaner and more functional screen. Background images and custom buttons can be imported in the individual device to make your XTS truly unique.

The custom buttons previously imported by the user can be assigned to the functions. For example load in an image of the actual entrance and press that image to activate the camera preview. Change the page order and layout to suit the installation when swiping between screens.

The custom layout can be used for the individual XTS and for all monitors in the building. In this way all the video entry receivers of the building or residence can have the same logo and layout, standardising icons and colour palettes. Give each floor of a building a unique design, offer the penthouse an exclusive interface with additional features, the possibilities are endless with XTS.

The logo or data of the maintenance company can be set as screen background, especially useful in industrial or commercial contexts. The only limitation of XTS is your creativity.