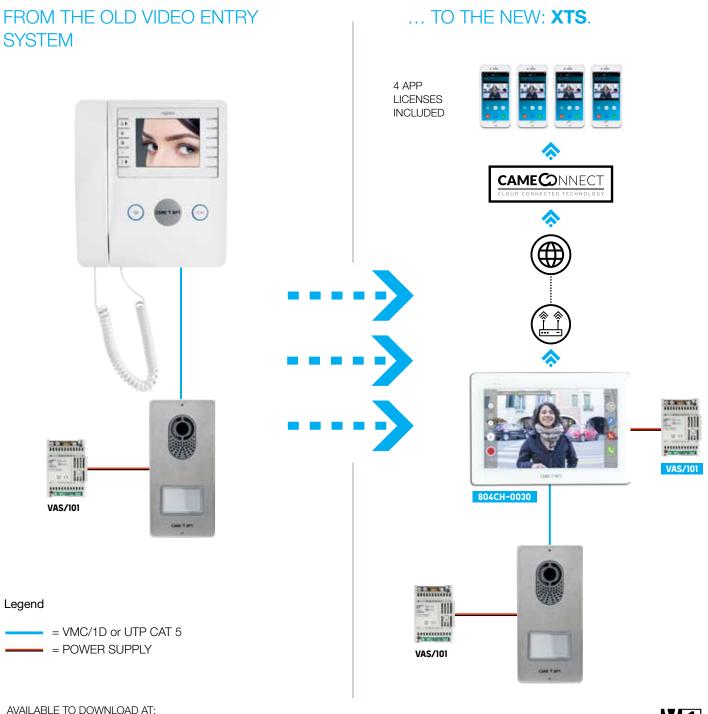

# REPLACE YOUR OLD X1 VIDEO ENTRY RECEIVER WITH XTS

OPALE

The X1 version of XTS monitor is compatible with all existing X1 video entry monitors. You can either extend existing X1 systems, or replace and upgrade to XTS using the existing entry panel and system structure.

BY SWITCHING TO XTS 7 WIFI, USERS MAY BE ABLE TO TAKE ADVANTAGE OF XTS AND OF THE VIDEOENTRY APP WITHOUT THE NEED FOR ANY ADDITIONAL EQUIPMENT.

#### **XTS COMPATIBLE ENTRY PANELS**

CAME T BPT

LITHOS

MTM

THANGRAM

**VR PLAQUES** 

X1

# CONNECT YOUR OLD X1 SYSTEM TO THE NEW APP

#### 2 WIRED SYSTEMS ONLY

Google Play

App Store

Remote management of a X1 video entry system is now easy. Just replace the old video entry system with a XTS version and connect to the home WIFI network. No need to change cables or make other changes to the equipment.\*

You can answer calls from the entry panel from anywhere in the world via the CAME cloud (WiFi or data network required). The XTS video entry receiver includes 4 app licenses to associate it with as many mobile devices.