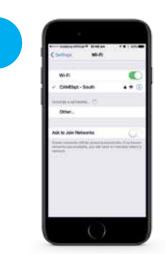

# USE YOUR OWN WIFI TO CONNECT TO XTS

YOU CAN USE THE HOME CONNECTION TO BRING THE VIDEO INTERCOM ON TO THE NETWORK, AT NO EXTRA COST.

XTS is equipped with a WIFI card and with a simple configuration it can be connected to the Internet. In this way, you can use the video door entry system remotely via your smartphone or tablet.

# EASY APP SETUP

CONNECT YOUR SMARTPHONE OR TABLET TO THE APARTMENT WIFI 2

DOWNLOAD THE VIDEOENTRY APP, ENTER, AND SELECT THE XTS VIDEO ENTRY RECEIVER

CLOUD ARE REQUIRED

THE MOBILE DEVICE IS NOW ABLE TO RECEIVE CALLS VIA THE VIDEOENTRY APP.