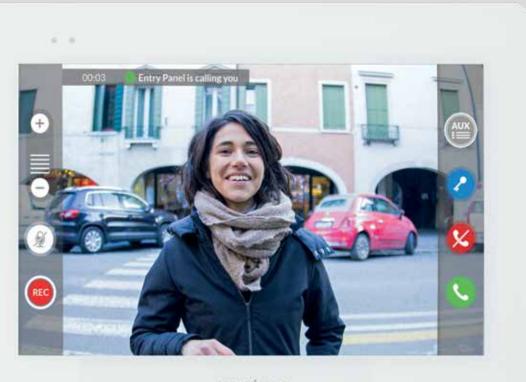

### **REMOTE MANAGEMENT**

- RECEIVE CALLS ON YOUR SMARTPHONE AND TABLET
- OPEN YOUR FRONT DOOR
- SWITCH ON YOUR LIGHTS
- DISPLAY THE ENTRY PANELS LIVE VIDEO
- CALL YOUR HOUSE ON THE XTS RECEIVER

#### **RECEIVE CALLS FROM THE ENTRY PANEL ON YOUR SMARTPHONE**

When a call is made from the entry panel it is activated on the XTS and also on the app of the smartphones connected to the extension. In this way you can see who coverage or data network are necessary).