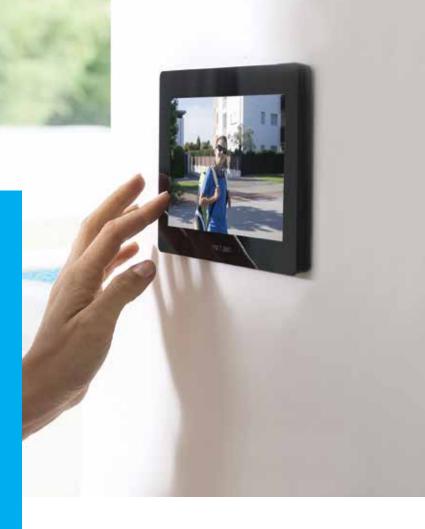

### **XTS HAS ARRIVED: THE NEW TOUCH SCREEN VIDEO ENTRY RECEIVER**

7" MONITOR

185 mm x 129 mm

#### MAGNETIC FASTENING SYSTEM FOR BOTH RECESS-MOUNTED AND SUR-FACE-MOUNTED SOLUTIONS

To make the installation simple and quick, XTS is equipped with a series of powerful mini magnets to securely hold the entry receiver to its bracket. Pull firmly to access the back side and the terminal board.