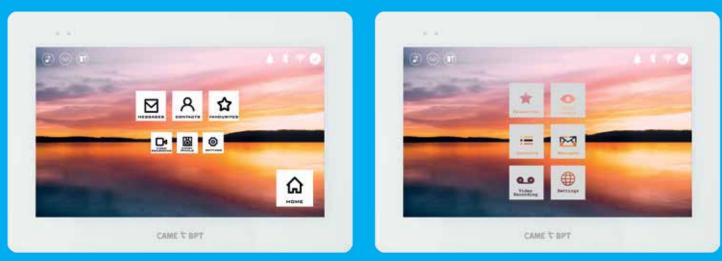

# **DISTINCTIVE POINTS**

# VIDEO RECORDING DURING CALLS

Do you wish greater security and peace-of-mind? With a simple touch on the relative icon of the display, you can activate the audio and video recording of the current call.

#### VIDEO RECORDING

Expecting an important delivery and don't want to be disturbed? Simply enable the automated video voicemail and record an outgoing message. You can review your saved audio and video footage of the call also from the remote app. Video messages are stored to the internal memory of the XTS monitor and streamed directly to your smartphone, without having to store the video in the cloud\*.

#### CCTV INTEGRATION

Do you own an IP CCTV system and want to access live images on the video entry receiver cameras?

The video surveillance system can be easily integrated with XTS to increase the security level in order to check the area before opening the door.

#### CUSTOMISED BACKGROUND

Do you want to add a touch of colour to your XTS? You can customize the background with different colour combinations according to your preferences.

#### MISSED CALLS NOTIFICATION

Need to know if someone tried to contact you when you were away from home?

XTS will provide a missed call log showing the dates and times. Even when the monitor is in standby, a LED will flash to alert the user of missed calls and voicemail messages.

#### AUTOMATIC DOOR OPENING

Having a party and don't want to keep having to get up to let everyone in?

Activate the auto open feature on XTS and next time the call button is pressed the door will open automatically. This function is also perfect for professional studies where there is an endless stream of visitors. The function activation time is programmed according to the opening time of the study and the door is opened automatically.