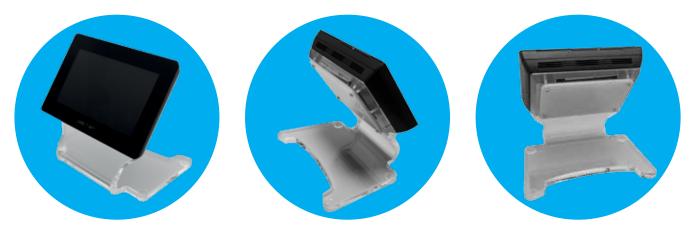

#### TABLE MOUNTED

The elegant table stand is available as an accessory, allowing the XTS to be used even in different applications, such as a reception desk or a concierge.