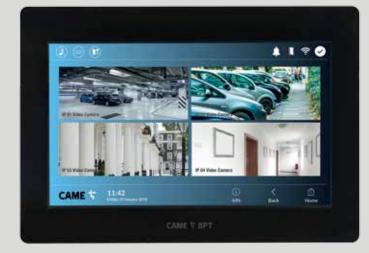

#### CCTV INTEGRATION

Do you own an IP CCTV system and want to access live images on the video entry receiver cameras?

The video surveillance system can be easily integrated with XTS to increase the security level in order to check the area before opening the door.