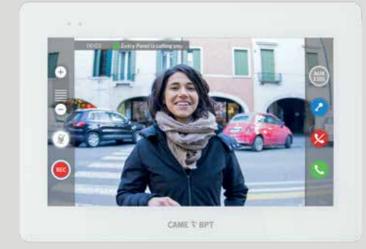

# VIDEO RECORDING DURING CALLS

Do you wish greater security and peace-of-mind? With a simple touch on the relative icon of the display, you can activate the audio and video recording of the current call.

#### VIDEO RECORDING

Expecting an important delivery and don't want to be disturbed? Simply enable the automated video voicemail and record an outgoing message. You can review your saved audio and video footage of the call also from the remote app. Video messages are stored to the internal memory of the XTS monitor and streamed directly to your smartphone, without having to store the video in the cloud\*.

#### MISSED CALLS NOTIFICATION

Need to know if someone tried to contact you when you were away from home?

XTS will provide a missed call log showing the dates and times. Even when the monitor is in standby, a LED will flash to alert the user of missed calls and voicemail messages.