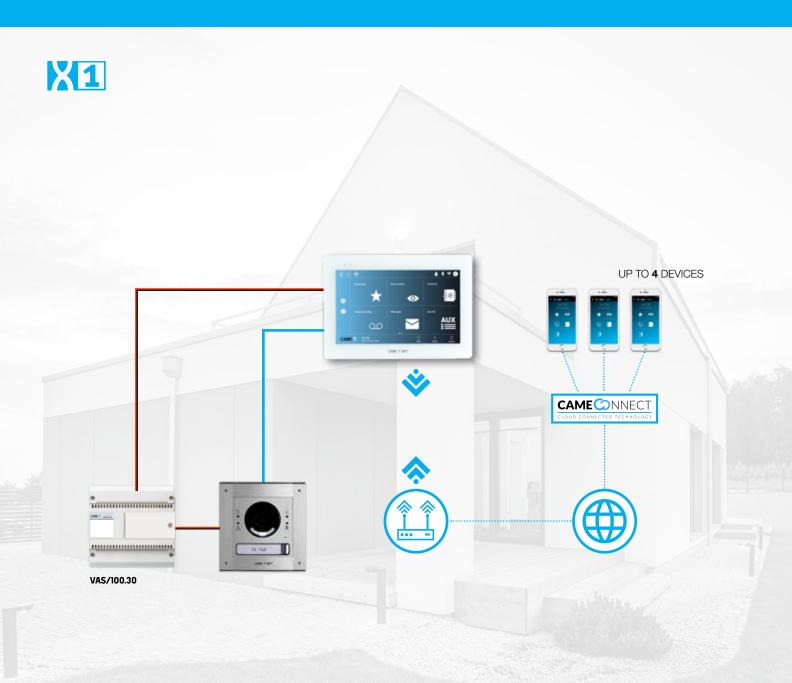

# USE YOUR OWN WIFI TO CONNECT TO XTS

YOU CAN USE THE HOME CONNECTION TO BRING THE VIDEO INTERCOM ON TO THE NETWORK, AT NO EXTRA COST.

XTS is equipped with a WIFI card and with a simple configuration it can be connected to the Internet. In this way, you can use the video door entry system remotely via your smartphone or tablet.

#### FOUR APP LICENSES INCLUDED\*

Each internal derivative XTS 7 includes 4 app licenses to record as many mobile devices.

# EASY APP SETUP

CONNECT YOUR SMARTPHONE OR TABLET TO THE APARTMENT WIFI 2

DOWNLOAD THE VIDEOENTRY APP, ENTER, AND SELECT THE XTS VIDEO ENTRY RECEIVER

CLOUD ARE REQUIRED

THE MOBILE DEVICE IS NOW ABLE TO RECEIVE CALLS VIA THE VIDEOENTRY APP.

You can answer calls from the entry panel from anywhere in the world via the CAME cloud (WiFi or data network required). The XTS video entry receiver includes 4 app licenses to associate it with as many mobile devices.