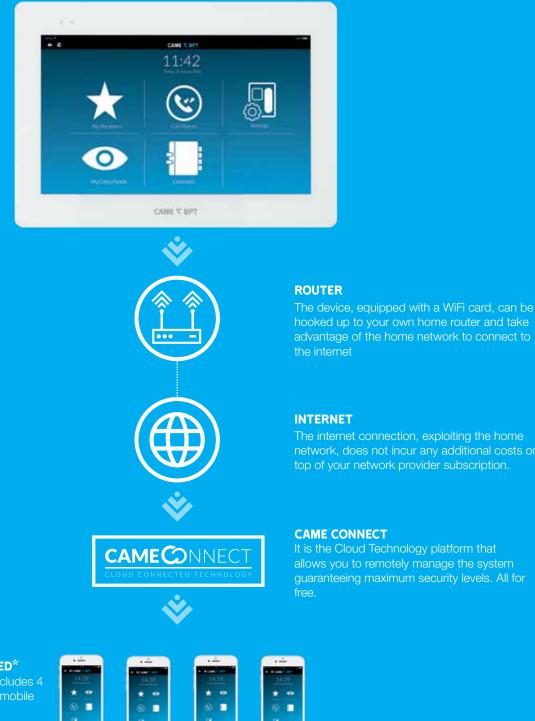

# USE YOUR OWN WIFI TO CONNECT TO XTS

YOU CAN USE THE HOME CONNECTION TO BRING THE VIDEO INTERCOM ON TO THE NETWORK, AT NO EXTRA COST.

XTS is equipped with a WIFI card and with a simple configuration it can be connected to the Internet. In this way, you can use the video door entry system remotely via your smartphone or tablet.

#### FOUR APP LICENSES INCLUDED\*

Each internal derivative XTS 7 includes 4 app licenses to record as many mobile devices.

#### NOTE

The WiFi function is only available on XTS versions with a 7" display. \*XTS 7 IP includes up to 19 app licenses for each device.