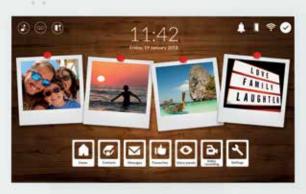

#### CUSTOMISED BACKGROUND

Do you want to add a touch of colour to your XTS? You can customize the background with different colour combinations according to your preferences.

# FULLY CUSTOMISE YOUR

The XTS graphic user interface can be fully customised through the dedicated software. This feature is available on all IP versions.

Home and operational screens can be personalised with any background image and with custom buttons that can be placed anywhere on the screen. Unused function buttons can be removed for a cleaner and more functional screen. Background images and custom buttons can be imported in the individual device to make your XTS truly unique.

#### CREATE TOTALLY BESPOKE MENUS

Customise buttons: designs, sizes, colours, placement

Upload bespoke background images: e.g. blend to the apartment colour scheme, incorporate the developers logo, family photos or even include your logo and contact details for call outs. The list of possibilities is endless.