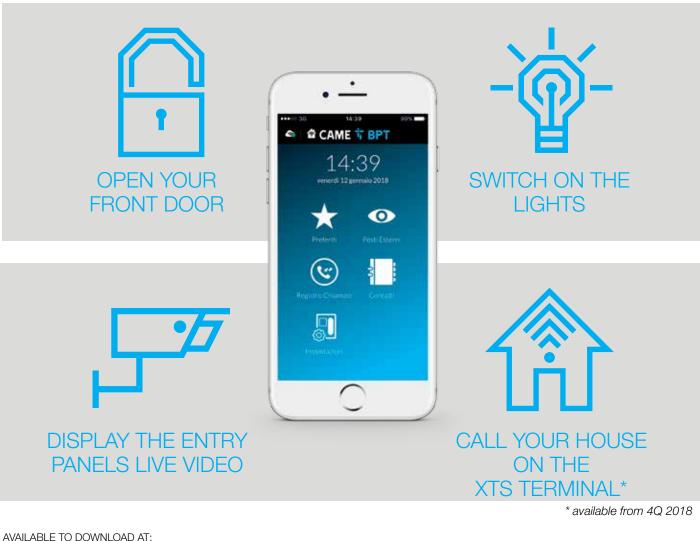

# REMOTE MANAGEMENT BY SMARTPHONE

### **REMOTE MANAGEMENT**

- RECEIVE CALLS ON YOUR SMARTPHONE AND TABLET
- OPEN YOUR FRONT DOOR
- SWITCH ON YOUR LIGHTS
- DISPLAY THE ENTRY PANELS LIVE VIDEO
- CALL YOUR HOUSE ON THE XTS RECEIVER