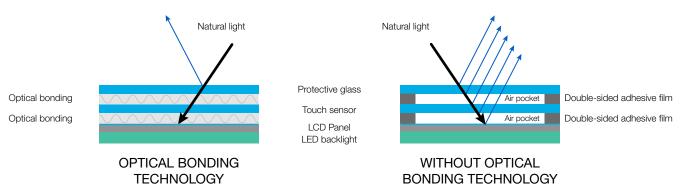

To minimize the annoying reflection on the screen, XTS is equipped with the **optical bonding** technology: an advanced process in which the various layers that form the screen are processed. This processing also greatly increases the display contrast and therefore the video quality.

XTS is the first video entry monitor on the market to employ this innovative technology.

#### OPTICAL BONDING TECHNOLOGY

**INCREASED STRENGTH** 

IMPROVED DURABILITY

**RESISTANCE TO FOGGING** 

IMPROVED TOUCH SCREEN SENSITIVITY

**NOTE**HD Screen only available in IP models. The image above has been modified for illustrative purposes.