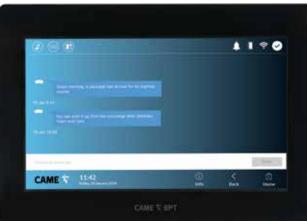

# INNOVATIVE CONCIERGE MESSAGING SERVICE

Whether sending a notification to an individual or an entire building, the messaging function, combined with the flexibility of our concierge software, is a powerful communication tool that provides great benefits in living contexts where there is the concierge service.

#### **MESSAGE EXAMPLES:**

SINGLE APARTMENT

Parcel notifications

Booking confirmations

INDIVIDUAL FLOOR WITHIN APARTMENT BLOCK

Maintenance Work Notifications

ENTIRE BUILDING

Road closure notice Public transport delays

Good morning, we would like to inform you that on 22nd January there will be an interruption to your electricity supply from 8am to 10am.

BUILDING MESSAGE EXAMPLE

Good morning, a package has arrived for you by express courier.

F

CONCIERGE

PERSONAL MESSAGE EXAMPLE