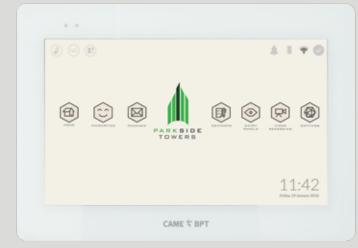

The custom layout can be used for the individual XTS and for all monitors in the building. In this way all the video entry receivers of the building or residence can have the same logo and layout, standardising icons and colour palettes. Give each floor of a building a unique design, offer the penthouse an exclusive interface with additional features, the possibilities are endless with XTS.

The logo or data of the maintenance company can be set as screen background, especially useful in industrial or commercial contexts. The only limitation of XTS is your creativity.

#### INSTALLER LOGO AND CONTACTS

CAMESBPT

САМЕ 🕆 ВРТ

6.2

CAME T BPT

#### CREATE TOTALLY BESPOKE MENUS

Customise buttons: designs, sizes, colours, placement

Upload bespoke background images: e.g. blend to the apartment colour scheme, incorporate the developers logo, family photos or even include your logo and contact details for call outs. The list of possibilities is endless.