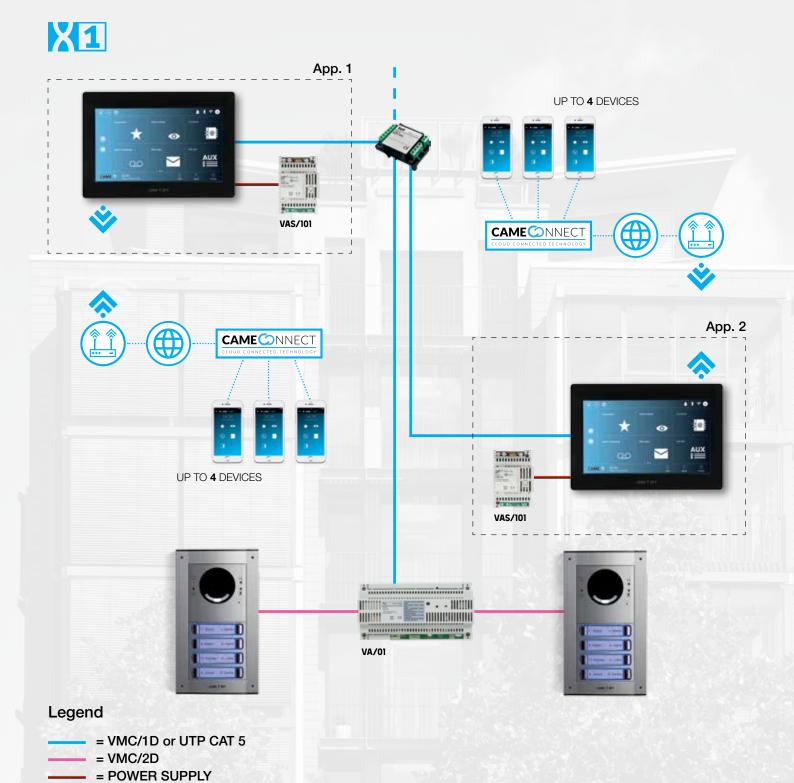

# REPLACE YOUR OLD X1 VIDEO ENTRY RECEIVER WITH XTS

OPALE

The X1 version of XTS monitor is compatible with all existing X1 video entry monitors. You can either extend existing X1 systems, or replace and upgrade to XTS using the existing entry panel and system structure.

BY SWITCHING TO XTS 7 WIFI, USERS MAY BE ABLE TO TAKE ADVANTAGE OF XTS AND OF THE VIDEOENTRY APP WITHOUT THE NEED FOR ANY ADDITIONAL EQUIPMENT.

# CONNECT YOUR OLD X1 SYSTEM TO THE NEW APP

#### 2 WIRED SYSTEMS ONLY

Google Play

App Store

Remote management of a X1 video entry system is now easy. Just replace the old video entry system with a XTS version and connect to the home WIFI network. No need to change cables or make other changes to the equipment.\*

You can answer calls from the entry panel from anywhere in the world via the CAME cloud (WiFi or data network required). The XTS video entry receiver includes 4 app licenses to associate it with as many mobile devices.