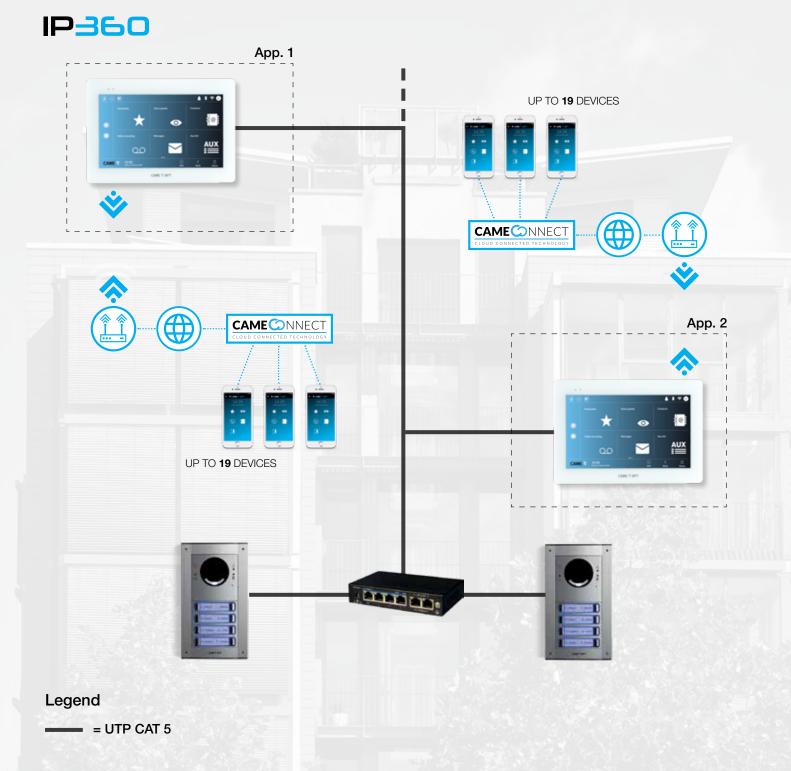

# **INSTALLATION EXAMPLES** XTS 7 IP - IP360 SYSTEM

#### Legend

= UTP CAT 5

CAME S.P.A. Via Martiri della Libertà, 15 31030 Dosson di Casier Treviso - ITALY EUROPE ITALY CAME S.p.A., Treviso CAME Italia, Treviso GO, Pordenone

**BELGIUM** CAME Benelux, Lessines