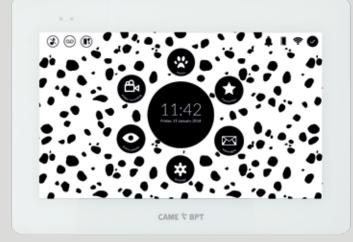

#### CUSTOMISED BACKGROUND

Do you want to add a touch of colour to your XTS? You can customize the background with different colour combinations according to your preferences.

# FULLY CUSTOMISE YOUR

The XTS graphic user interface can be fully customised through the dedicated software. This feature is available on all IP versions.

Home and operational screens can be personalised with any background image and with custom buttons that can be placed anywhere on the screen. Unused function buttons can be removed for a cleaner and more functional screen. Background images and custom buttons can be imported in the individual device to make your XTS truly unique.

#### UNLIMITED WALLPAPER OPTIONS