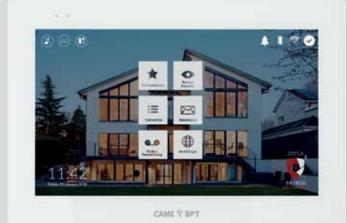

# FULLY CUSTOMISE YOUR

The XTS graphic user interface can be fully customised through the dedicated software. This feature is available on all IP versions.

Home and operational screens can be personalised with any background image and with custom buttons that can be placed anywhere on the screen. Unused function buttons can be removed for a cleaner and more functional screen. Background images and custom buttons can be imported in the individual device to make your XTS truly unique.

The custom buttons previously imported by the user can be assigned to the functions. For example load in an image of the actual entrance and press that image to activate the camera preview. Change the page order and layout to suit the installation when swiping between screens.

#### CREATE TOTALLY BESPOKE MENUS

Customise buttons: designs, sizes, colours, placement

Upload bespoke background images: e.g. blend to the apartment colour scheme, incorporate the developers logo, family photos or even include your logo and contact details for call outs. The list of possibilities is endless.