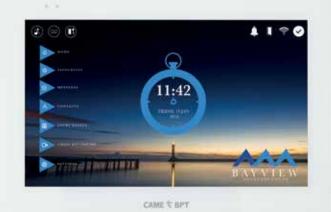

# FULLY CUSTOMISE YOUR

The XTS graphic user interface can be fully customised through the dedicated software. This feature is available on all IP versions.

Home and operational screens can be personalised with any background image and with custom buttons that can be placed anywhere on the screen. Unused function buttons can be removed for a cleaner and more functional screen. Background images and custom buttons can be imported in the individual device to make your XTS truly unique.

The custom buttons previously imported by the user can be assigned to the functions. For example load in an image of the actual entrance and press that image to activate the camera preview. Change the page order and layout to suit the installation when swiping between screens.

#### CREATE TOTALLY BESPOKE MENUS

Customise buttons: designs, sizes, colours, placement

Upload bespoke background images: e.g. blend to the apartment colour scheme, incorporate the developers logo, family photos or even include your logo and contact details for call outs. The list of possibilities is endless.