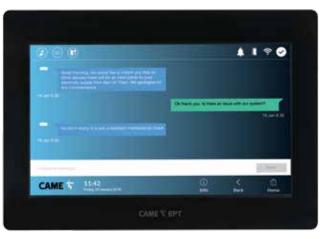

#### **BIDIRECTIONAL MESSAGES**

Residents can reply to messages or notify the concierge of events without the need to call.

#### MESSAGES TO INDIVIDUALS, GROUPS OR ENTIRE BUILDING.

The concierge can select who needs to receive the notification so only those affected are notified.