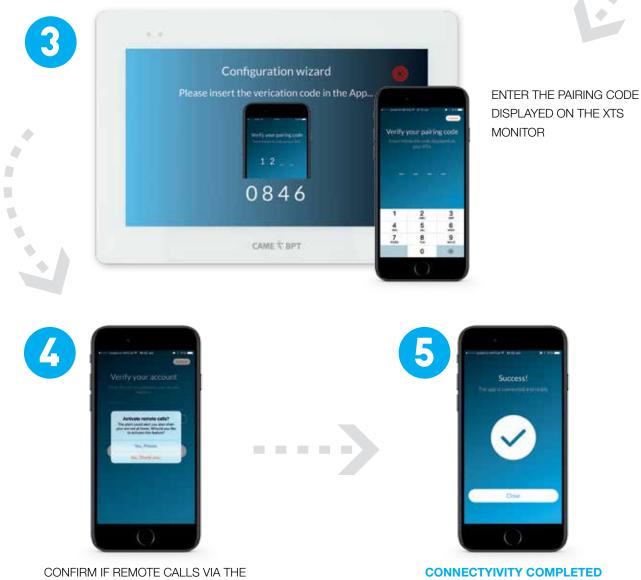

# EASY APP SETUP

CONNECT YOUR SMARTPHONE OR TABLET TO THE APARTMENT WIFI 2

DOWNLOAD THE VIDEOENTRY APP, ENTER, AND SELECT THE XTS VIDEO ENTRY RECEIVER

CLOUD ARE REQUIRED

THE MOBILE DEVICE IS NOW ABLE TO RECEIVE CALLS VIA THE VIDEOENTRY APP.

Once you have downloaded the app and enabled the internal extension to the CAME CONNECT service, just enter the user credentials (present in the appropriate menu of the terminal) to complete the association of mobile device on the XTS terminal.