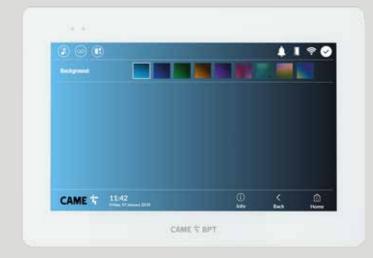

#### CUSTOMISED BACKGROUND

Do you want to add a touch of colour to your XTS? You can customize the background with different colour combinations according to your preferences.