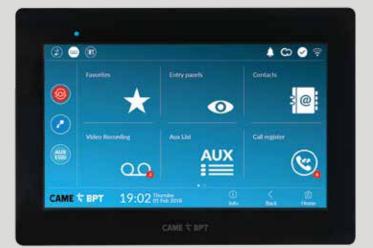

# **DISTINCTIVE POINTS**

# VIDEO RECORDING DURING CALLS

Do you wish greater security and peace-of-mind? With a simple touch on the relative icon of the display, you can activate the audio and video recording of the current call.

#### VIDEO RECORDING

Expecting an important delivery and don't want to be disturbed? Simply enable the automated video voicemail and record an outgoing message. You can review your saved audio and video footage of the call also from the remote app. Video messages are stored to the internal memory of the XTS monitor and streamed directly to your smartphone, without having to store the video in the cloud\*.

#### CCTV INTEGRATION

Do you own an IP CCTV system and want to access live images on the video entry receiver cameras?

The video surveillance system can be easily integrated with XTS to increase the security level in order to check the area before opening the door.

#### CUSTOMISED BACKGROUND

Do you want to add a touch of colour to your XTS? You can customize the background with different colour combinations according to your preferences.

#### MISSED CALLS NOTIFICATION

Need to know if someone tried to contact you when you were away from home?

XTS will provide a missed call log showing the dates and times. Even when the monitor is in standby, a LED will flash to alert the user of missed calls and voicemail messages.

#### AUTOMATIC DOOR OPENING

Having a party and don't want to keep having to get up to let everyone in?

Activate the auto open feature on XTS and next time the call button is pressed the door will open automatically. This function is also perfect for professional studies where there is an endless stream of visitors. The function activation time is programmed according to the opening time of the study and the door is opened automatically.