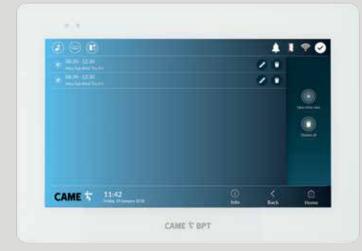

#### MISSED CALLS NOTIFICATION

Need to know if someone tried to contact you when you were away from home?

XTS will provide a missed call log showing the dates and times. Even when the monitor is in standby, a LED will flash to alert the user of missed calls and voicemail messages.