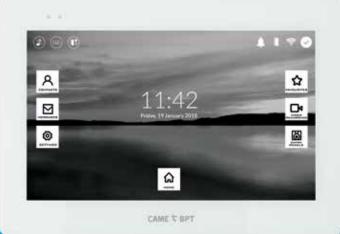

#### MISSED CALLS NOTIFICATION

Need to know if someone tried to contact you when you were away from home?

XTS will provide a missed call log showing the dates and times. Even when the monitor is in standby, a LED will flash to alert the user of missed calls and voicemail messages.

# FULLY CUSTOMISE YOUR

The XTS graphic user interface can be fully customised through the dedicated software. This feature is available on all IP versions.

Home and operational screens can be personalised with any background image and with custom buttons that can be placed anywhere on the screen. Unused function buttons can be removed for a cleaner and more functional screen. Background images and custom buttons can be imported in the individual device to make your XTS truly unique.

The custom buttons previously imported by the user can be assigned to the functions. For example load in an image of the actual entrance and press that image to activate the camera preview. Change the page order and layout to suit the installation when swiping between screens.