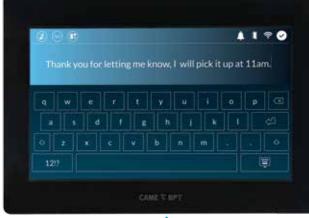

#### **BIDIRECTIONAL MESSAGES**

Residents can reply to messages or notify the concierge of events without the need to call.

Good morning, we would like to inform you that on 22nd January there will be an interruption to your electricity supply from 8am to 10am.

BUILDING MESSAGE EXAMPLE

Good morning, a package has arrived for you by express courier.